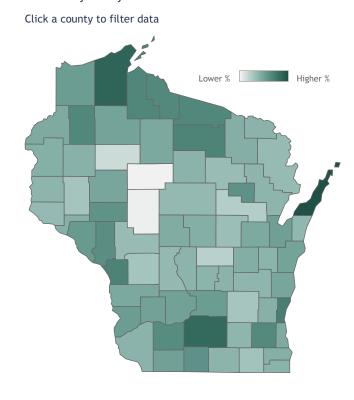

## **COVID-19 Vaccines for Wisconsin Residents**

Updated: 4/15/2021

Residents who have received at least one dose
Residents who have completed the vaccine series

Percent of Wisconsin residents who have received at least one dose by county

See data for:

Percent of Wisconsin residents who have received at least one dose

The **orange** represents the population for whom the vaccine is authorized. The **gray** indicates the population under 16 years of age for whom the vaccines are not authorized.