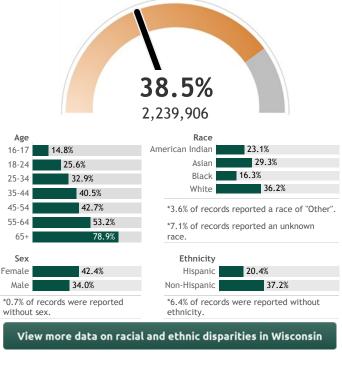

## **COVID-19 Vaccines for Wisconsin Residents**

Updated: 4/15/2021

Residents who have received at least one dose
Residents who have completed the vaccine series

Percent of Wisconsin residents who have received at least one dose by county