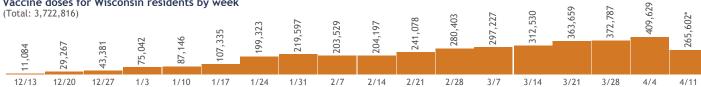

# Vaccine doses for Wisconsin residents by week

\*Current week may be incomplete.