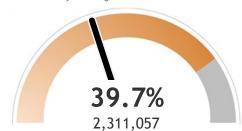

### Percent of Wisconsin residents who have received at least one dose

The orange represents the population for whom the vaccine is authorized. The gray indicates the population under 16 years of age for whom the vaccines are not authorized.