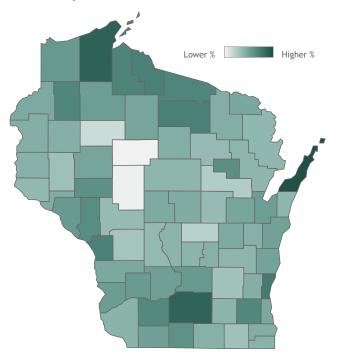

#### Percent of Wisconsin residents who have received at least one dose by county

#### Click a county to filter data