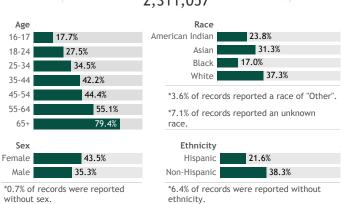

## **COVID-19 Vaccines for Wisconsin Residents**

Updated: 4/17/2021

HERC region data

See data for:

Residents who have received at least one dose
Residents who have completed the vaccine series

#### Percent of Wisconsin residents who have received at least one dose by county

#### Click a county to filter data



### Percent of Wisconsin residents who have received at least one dose

The orange represents the population for whom the vaccine is authorized. The gray indicates the population under 16 years of age for whom the vaccines are not authorized.





#### View more data on racial and ethnic disparities in Wisconsin

# Vaccine doses for Wisconsin residents by week



\*Current week may be incomplete.