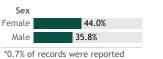

Ethnicity

Hispanic

without sex.

Non-Hispanic 38.8% \*6.4% of records were reported without ethnicity.