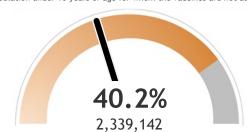

### Percent of Wisconsin residents who have received at least one dose

The orange represents the population for whom the vaccine is authorized. The gray indicates the population under 16 years of age for whom the vaccines are not authorized.