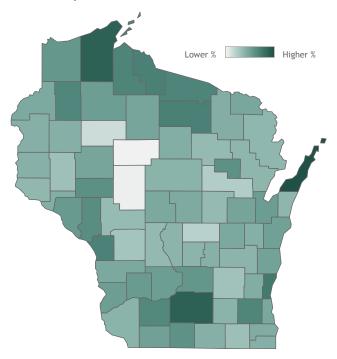

#### Percent of Wisconsin residents who have received at least one dose by county

#### Click a county to filter data