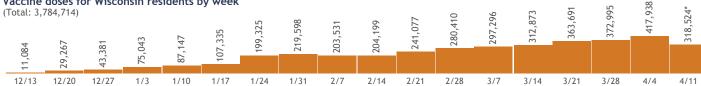

## Vaccine doses for Wisconsin residents by week

\*Current week may be incomplete.