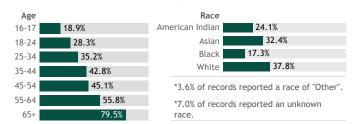

Ethnicity

Hispanic

without sex.

Non-Hispanic 38.8% \*6.4% of records were reported without ethnicity.