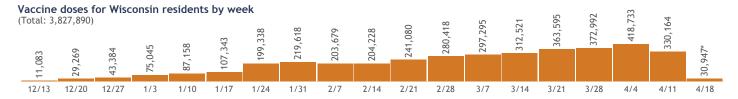

# **COVID-19 Vaccines for Wisconsin Residents**

Updated: 4/20/2021

HERC region data

See data for:

Residents who have received at least one dose
Residents who have completed the vaccine series