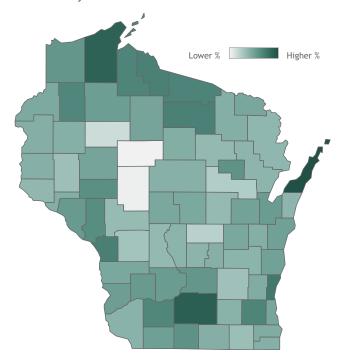

#### Percent of Wisconsin residents who have received at least one dose by county

### Click a county to filter data