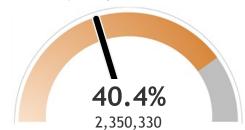

## Percent of Wisconsin residents who have received at least one dose

The orange represents the population for whom the vaccine is authorized. The gray indicates the population under 16 years of age for whom the vaccines are not authorized.