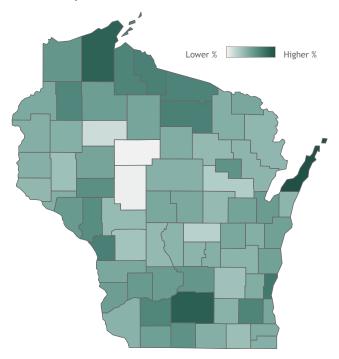

#### Percent of Wisconsin residents who have received at least one dose by county

### Click a county to filter data