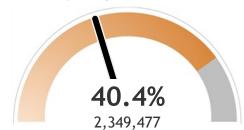

## Percent of Wisconsin residents who have received at least one dose

The orange represents the population for whom the vaccine is authorized. The gray indicates the population under 16 years of age for whom the vaccines are not authorized.