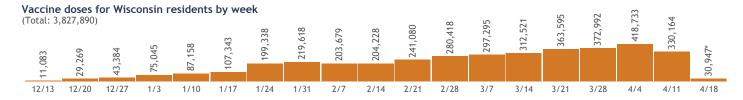

# **COVID-19 Vaccines for Wisconsin Residents**

Updated: 4/20/2021

HERC region data

See data for:

Residents who have received at least one dose
Residents who have completed the vaccine series