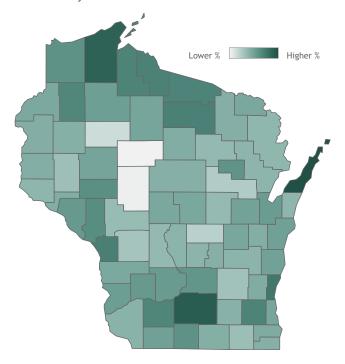

#### Percent of Wisconsin residents who have received at least one dose by county

### Click a county to filter data