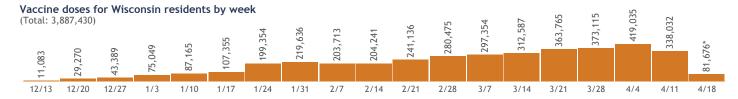

# **COVID-19 Vaccines for Wisconsin Residents**

Updated: 4/21/2021

HERC region data

See data for:

Residents who have received at least one dose
Residents who have completed the vaccine series