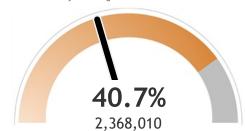

## Percent of Wisconsin residents who have received at least one dose

The orange represents the population for whom the vaccine is authorized. The gray indicates the population under 16 years of age for whom the vaccines are not authorized.