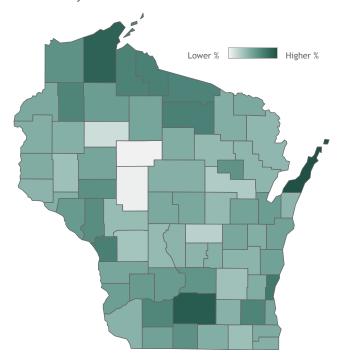

#### Percent of Wisconsin residents who have received at least one dose by county

### Click a county to filter data