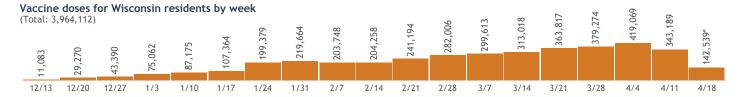

# **COVID-19 Vaccines for Wisconsin Residents**

Updated: 4/22/2021

HERC region data

See data for:

Residents who have received at least one dose
Residents who have completed the vaccine series