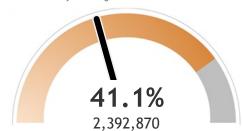

## Percent of Wisconsin residents who have received at least one dose

The orange represents the population for whom the vaccine is authorized. The gray indicates the population under 16 years of age for whom the vaccines are not authorized.