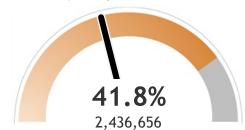

## Percent of Wisconsin residents who have received at least one dose

The orange represents the population for whom the vaccine is authorized. The gray indicates the population under 16 years of age for whom the vaccines are not authorized.