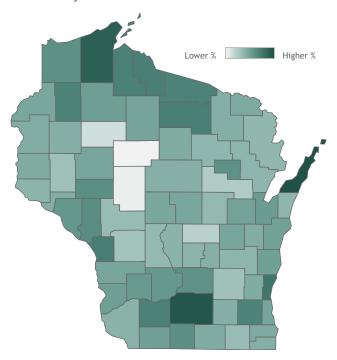

#### Percent of Wisconsin residents who have received at least one dose by county

### Click a county to filter data