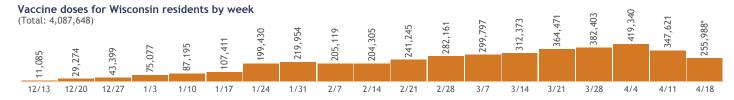

# **COVID-19 Vaccines for Wisconsin Residents**

Updated: 4/24/2021

HERC region data

See data for:

Residents who have received at least one dose
Residents who have completed the vaccine series