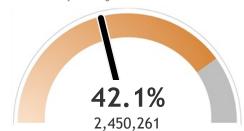

## Percent of Wisconsin residents who have received at least one dose

The orange represents the population for whom the vaccine is authorized. The gray indicates the population under 16 years of age for whom the vaccines are not authorized.