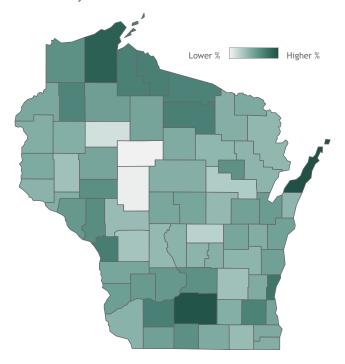

#### Percent of Wisconsin residents who have received at least one dose by county

### Click a county to filter data