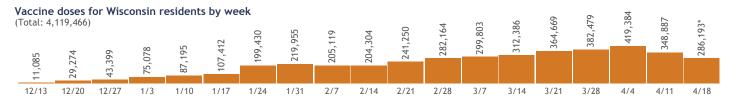

# **COVID-19 Vaccines for Wisconsin Residents**

Updated: 4/25/2021

HERC region data

See data for:

Residents who have received at least one dose
Residents who have completed the vaccine series