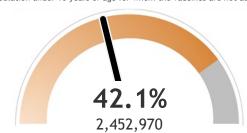

## Percent of Wisconsin residents who have received at least one dose

The orange represents the population for whom the vaccine is authorized. The gray indicates the population under 16 years of age for whom the vaccines are not authorized.