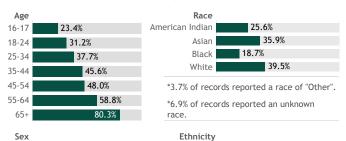

Hispanic

40.6%

### View more data on racial and ethnic disparities in Wisconsin

without sex.

\*Current week may be incomplete.