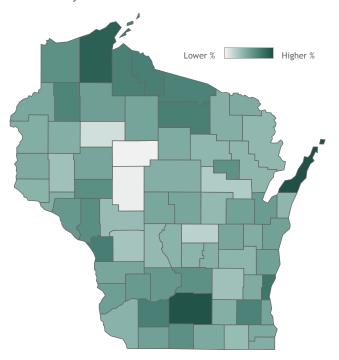

#### Percent of Wisconsin residents who have received at least one dose by county

### Click a county to filter data