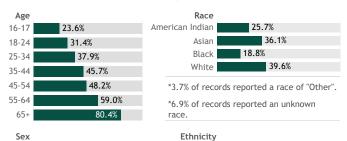

Hispanic

Non-Hispanic

Female 38.0% \*0.7% of records were reported

without sex.

\*6.2% of records were reported without ethnicity.

40.8%

### View more data on racial and ethnic disparities in Wisconsin

\*Current week may be incomplete.