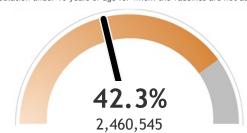

## Percent of Wisconsin residents who have received at least one dose

The orange represents the population for whom the vaccine is authorized. The gray indicates the population under 16 years of age for whom the vaccines are not authorized.