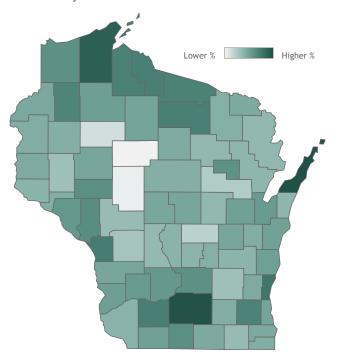

#### Percent of Wisconsin residents who have received at least one dose by county

### Click a county to filter data