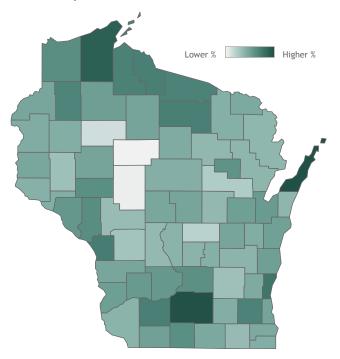

#### Percent of Wisconsin residents who have received at least one dose by county

### Click a county to filter data