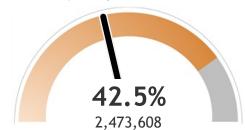

## Percent of Wisconsin residents who have received at least one dose

The orange represents the population for whom the vaccine is authorized. The gray indicates the population under 16 years of age for whom the vaccines are not authorized.