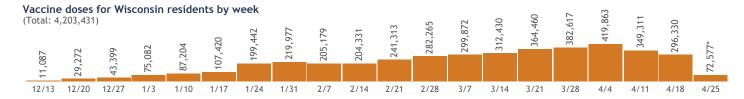

# **COVID-19 Vaccines for Wisconsin Residents**

Updated: 4/28/2021

HERC region data

See data for:

Residents who have received at least one dose
Residents who have completed the vaccine series