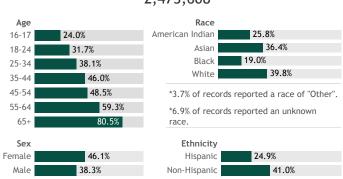

### View more data on racial and ethnic disparities in Wisconsin

ethnicity.

\*0.7% of records were reported

without sex.

\*Current week may be incomplete.

\*6.2% of records were reported without