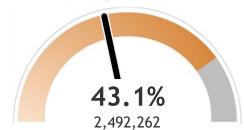

## Percent of Wisconsin residents who have received at least one dose

The orange represents the population for whom the vaccine is authorized. The gray indicates the population under 16 years of age for whom the vaccines are not authorized.