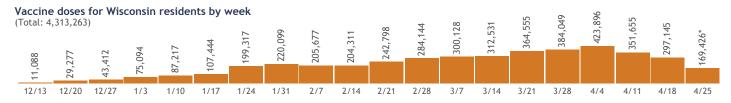

# **COVID-19 Vaccines for Wisconsin Residents**

Updated: 4/30/2021

HERC region data

See data for:

Residents who have received at least one dose
Residents who have completed the vaccine series