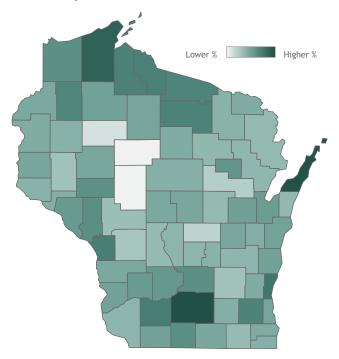

#### Percent of Wisconsin residents who have received at least one dose by county

### Click a county to filter data