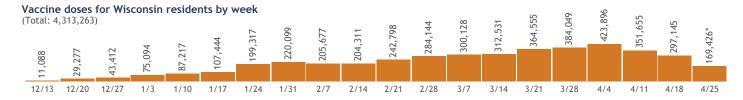

# **COVID-19 Vaccines for Wisconsin Residents**

Updated: 4/30/2021

HERC region data

See data for:

Residents who have received at least one dose
Residents who have completed the vaccine series