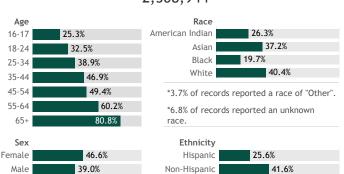

\*0.7% of records were reported without sex.

\*6.2% of records were reported without ethnicity.

### View more data on racial and ethnic disparities in Wisconsin

\*Current week may be incomplete.