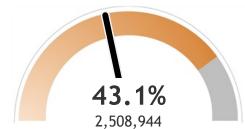

## Percent of Wisconsin residents who have received at least one dose

The orange represents the population for whom the vaccine is authorized. The gray indicates the population under 16 years of age for whom the vaccines are not authorized.