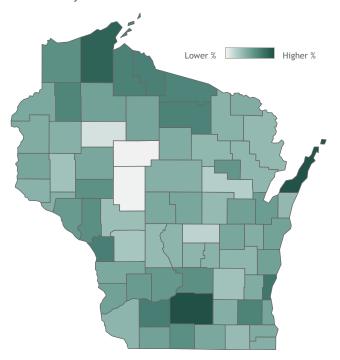

#### Percent of Wisconsin residents who have received at least one dose by county

### Click a county to filter data