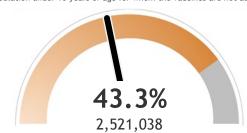

## Percent of Wisconsin residents who have received at least one dose

The orange represents the population for whom the vaccine is authorized. The gray indicates the population under 16 years of age for whom the vaccines are not authorized.