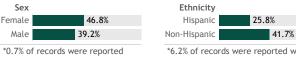

\*6.2% of records were reported without ethnicity.

### View more data on racial and ethnic disparities in Wisconsin

without sex.

\*Current week may be incomplete.