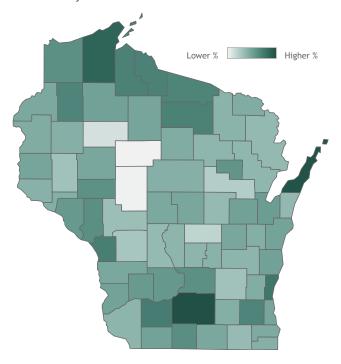

#### Percent of Wisconsin residents who have received at least one dose by county

### Click a county to filter data