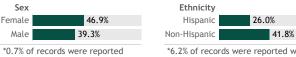

\*6.2% of records were reported without ethnicity.

### View more data on racial and ethnic disparities in Wisconsin

without sex.

\*Current week may be incomplete.