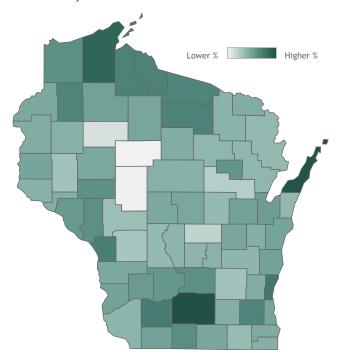

#### Percent of Wisconsin residents who have received at least one dose by county

### Click a county to filter data