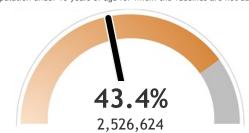

## Percent of Wisconsin residents who have received at least one dose

The orange represents the population for whom the vaccine is authorized. The gray indicates the population under 16 years of age for whom the vaccines are not authorized.