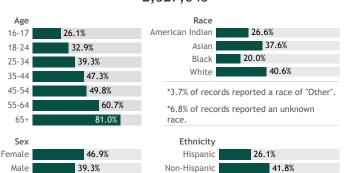

\*0.7% of records were reported without sex.

\*6.2% of records were reported without ethnicity.

### View more data on racial and ethnic disparities in Wisconsin

\*Current week may be incomplete.