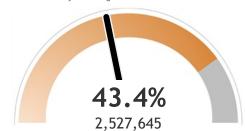

## Percent of Wisconsin residents who have received at least one dose

The orange represents the population for whom the vaccine is authorized. The gray indicates the population under 16 years of age for whom the vaccines are not authorized.