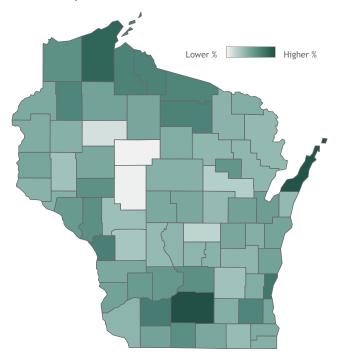

#### Percent of Wisconsin residents who have received at least one dose by county

### Click a county to filter data