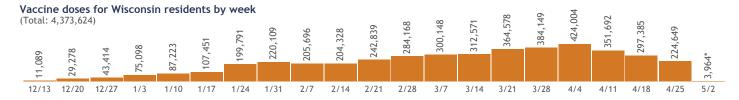

# **COVID-19 Vaccines for Wisconsin Residents**

Updated: 5/3/2021

HERC region data

See data for:

Residents who have received at least one dose
Residents who have completed the vaccine series