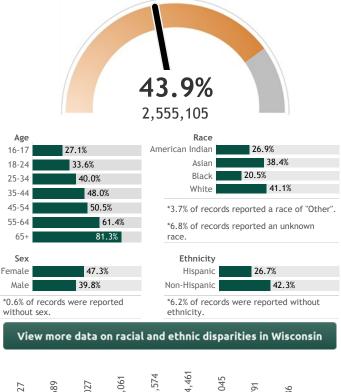

## **COVID-19 Vaccines for Wisconsin Residents**

Updated: 5/6/2021

Residents who have received at least one dose
Residents who have completed the vaccine series

Percent of Wisconsin residents who have received at least one dose by county

See data for:

Percent of Wisconsin residents who have received at least one dose

Click a county to filter data

Vaccine doses for Wisconsin residents by week

The **orange** represents the population for whom the vaccine is authorized. The **gray** indicates the population under 16 years of age for whom the vaccines are not authorized.