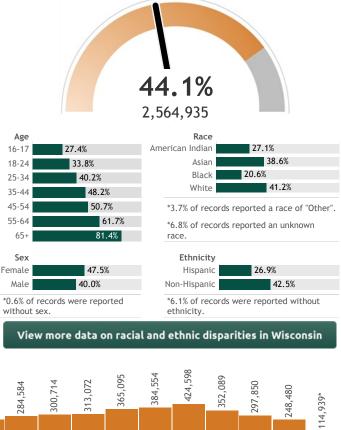

See data for:

Percent of Wisconsin residents who have received at least one dose

Vaccine doses for Wisconsin residents by week

The **orange** represents the population for whom the vaccine is authorized. The **gray** indicates the population under 16 years of age for whom the vaccines are not authorized.

| (Total: | 4,513,37 |        |        |        | сс <u>,</u> | 911  | 236  | 983  | 383  | ,972 | 4,584 | 0,714 | 3,072 | 65,095 | 384,554 | 424,598 | 352,089 | 7,850 | ,480 | *6     |
|---------|----------|--------|--------|--------|-------------|------|------|------|------|------|-------|-------|-------|--------|---------|---------|---------|-------|------|--------|
| 1,094   | 9,290    | 13,546 | 75,135 | 87,329 | 107,52      | 199, | 220, | 205, | 204, | 242  | 28,   | 30    | 31    | m      | (*)     |         | Ň       | 29    | 248  | 114,93 |
| 1       | 2        | V      |        |        |             |      |      |      |      |      |       |       |       |        |         |         |         |       |      |        |
| 12/13   | 12/20    | 12/27  | 1/3    | 1/10   | 1/17        | 1/24 | 1/31 | 2/7  | 2/14 | 2/21 | 2/28  | 3/7   | 3/14  | 3/21   | 3/28    | 4/4     | 4/11    | 4/18  | 4/25 | 5/2    |

\*Current week may be incomplete.