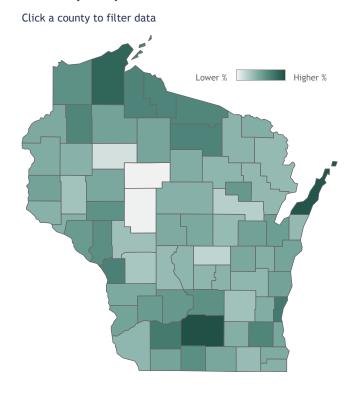

## **COVID-19 Vaccines for Wisconsin Residents**

Updated: 5/7/2021

Residents who have received at least one dose
Residents who have completed the vaccine series

Percent of Wisconsin residents who have received at least one dose by county

See data for:

Percent of Wisconsin residents who have received at least one dose

Vaccine doses for Wisconsin residents by week

The **orange** represents the population for whom the vaccine is authorized. The **gray** indicates the population under 16 years of age for whom the vaccines are not authorized.