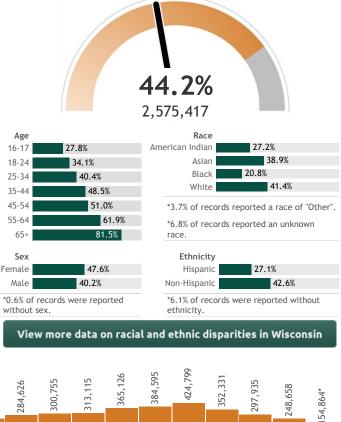

See data for:

Percent of Wisconsin residents who have received at least one dose

Vaccine doses for Wisconsin residents by week

The **orange** represents the population for whom the vaccine is authorized. The **gray** indicates the population under 16 years of age for whom the vaccines are not authorized.

| ( | Total: 4     | ,554,356       | 5)    |        |        | -       |         |         |         |         | 0       | 9      | 55     | 15    | 126  | 595  | ,79 | 31    | 35     | ~       |
|---|--------------|----------------|-------|--------|--------|---------|---------|---------|---------|---------|---------|--------|--------|-------|------|------|-----|-------|--------|---------|
|   | 1,094        | 9,294<br>3.550 | 3,550 | 75,138 | 87,338 | 107,543 | 199,926 | 220,252 | 206,015 | 204,402 | 243,000 | 284,62 | 300,75 | 313,1 | 365, | 384, | 424 | 352,3 | 297,93 | 248,658 |
|   | <del>~</del> | 2              | 4     | 1.5    |        |         |         |         |         |         |         |        |        |       |      |      |     |       |        |         |
|   | 12/13        | 12/20          | 12/27 | 1/3    | 1/10   | 1/17    | 1/24    | 1/31    | 2/7     | 2/14    | 2/21    | 2/28   | 3/7    | 3/14  | 3/21 | 3/28 | 4/4 | 4/11  | 4/18   | 4/25    |

\*Current week may be incomplete.

5/2