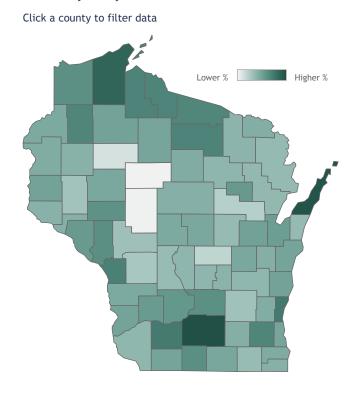

## **COVID-19 Vaccines for Wisconsin Residents**

Updated: 5/8/2021

Residents who have received at least one dose
Residents who have completed the vaccine series

Percent of Wisconsin residents who have received at least one dose by county

See data for:

Percent of Wisconsin residents who have received at least one dose

Vaccine doses for Wisconsin residents by week

The **orange** represents the population for whom the vaccine is authorized. The **gray** indicates the population under 16 years of age for whom the vaccines are not authorized.