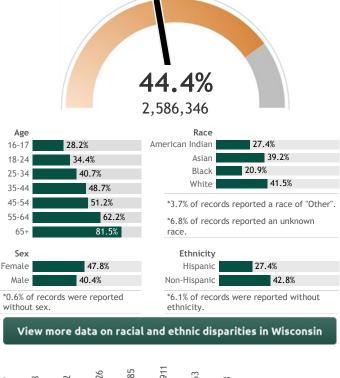

## **COVID-19 Vaccines for Wisconsin Residents**

Updated: 5/10/2021

Residents who have received at least one dose
Residents who have completed the vaccine series

Percent of Wisconsin residents who have received at least one dose by county