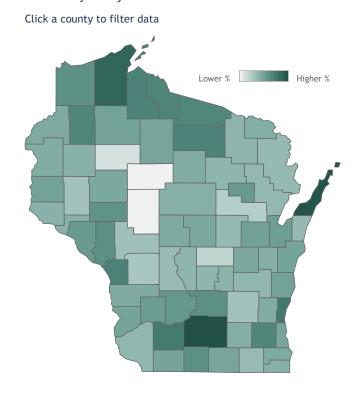

## **COVID-19 Vaccines for Wisconsin Residents**

Updated: 5/10/2021

Residents who have received at least one dose
Residents who have completed the vaccine series

Percent of Wisconsin residents who have received at least one dose by county

See data for:

Percent of Wisconsin residents who have received at least one dose

The **orange** represents the population for whom the vaccine is authorized. The **gray** indicates the population under 16 years of age for whom the vaccines are not authorized.