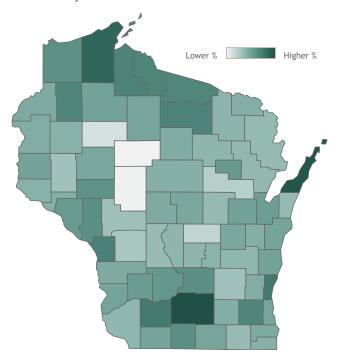

#### Percent of Wisconsin residents who have received at least one dose by county

### Click a county to filter data