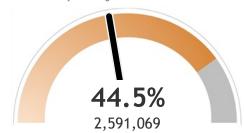

## Percent of Wisconsin residents who have received at least one dose

The orange represents the population for whom the vaccine is authorized. The gray indicates the population under 16 years of age for whom the vaccines are not authorized.