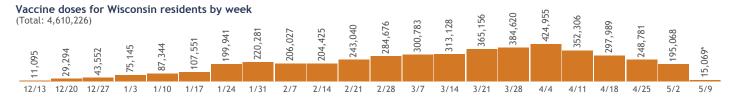

# **COVID-19 Vaccines for Wisconsin Residents**

Updated: 5/11/2021

HERC region data

See data for:

Residents who have received at least one dose
Residents who have completed the vaccine series