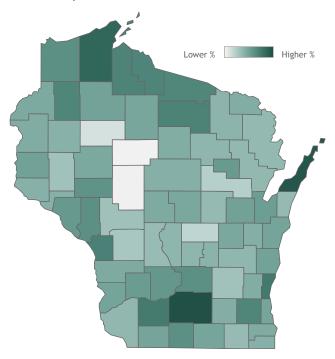

#### Percent of Wisconsin residents who have received at least one dose by county

### Click a county to filter data