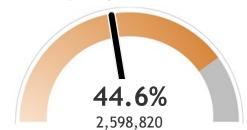

## Percent of Wisconsin residents who have received at least one dose

The orange represents the population for whom the vaccine is authorized. The gray indicates the population under 16 years of age for whom the vaccines are not authorized.