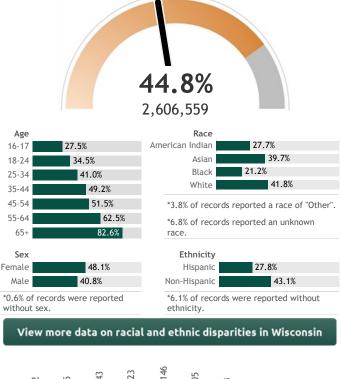

Percent of Wisconsin residents who have received at least one dose

The **orange** represents the population for whom the vaccine is authorized. The **gray** indicates the population under 16 years of age for whom the vaccines are not authorized.