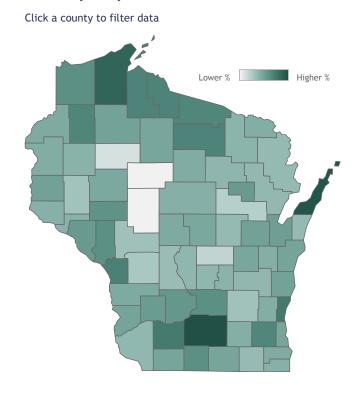

## **COVID-19 Vaccines for Wisconsin Residents**

Updated: 5/13/2021

See data for: Residents who have received at least one dose Residents who have completed the vaccine series

Percent of Wisconsin residents who have received at least one dose by county