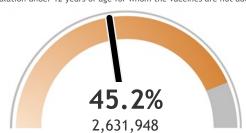

## Percent of Wisconsin residents who have received at least one dose

The orange represents the population for whom the vaccine is authorized. The gray indicates the population under 12 years of age for whom the vaccines are not authorized.