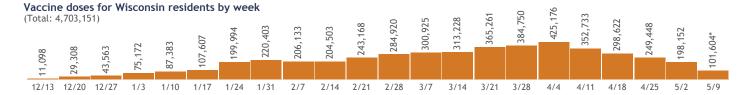

# **COVID-19 Vaccines for Wisconsin Residents**

Updated: 5/15/2021

HERC region data

See data for:

Residents who have received at least one dose
Residents who have completed the vaccine series