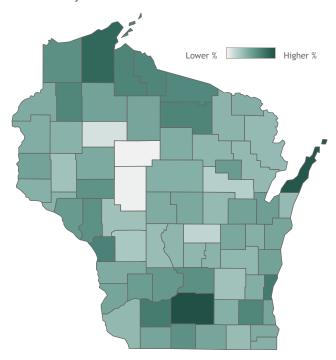

#### Percent of Wisconsin residents who have received at least one dose by county

### Click a county to filter data