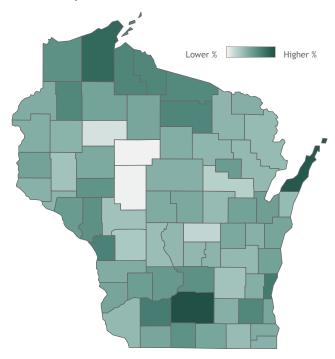

#### Percent of Wisconsin residents who have received at least one dose by county

### Click a county to filter data