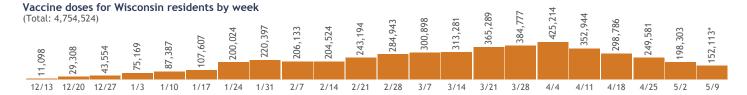

# **COVID-19 Vaccines for Wisconsin Residents**

Updated: 5/16/2021

HERC region data

See data for:

Residents who have received at least one dose
Residents who have completed the vaccine series