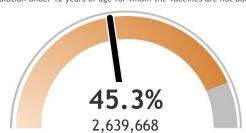

## Percent of Wisconsin residents who have received at least one dose

The orange represents the population for whom the vaccine is authorized. The gray indicates the population under 12 years of age for whom the vaccines are not authorized.