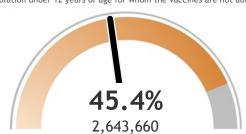

## Percent of Wisconsin residents who have received at least one dose

The orange represents the population for whom the vaccine is authorized. The gray indicates the population under 12 years of age for whom the vaccines are not authorized.