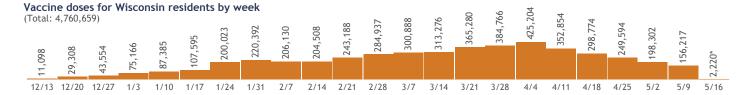

# **COVID-19 Vaccines for Wisconsin Residents**

Updated: 5/17/2021

HERC region data

See data for:

Residents who have received at least one dose
Residents who have completed the vaccine series