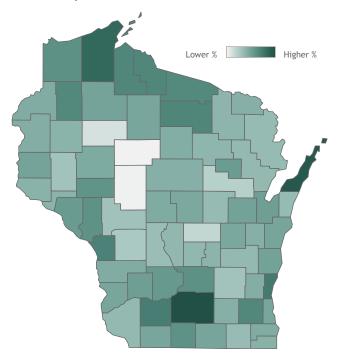

#### Percent of Wisconsin residents who have received at least one dose by county

### Click a county to filter data