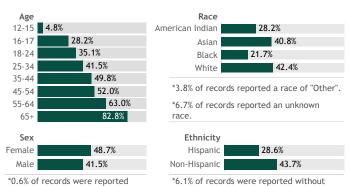

View more data on racial and ethnic disparities in Wisconsin

ethnicity.

without sex.

\*Current week may be incomplete.