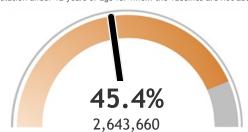

## Percent of Wisconsin residents who have received at least one dose

The orange represents the population for whom the vaccine is authorized. The gray indicates the population under 12 years of age for whom the vaccines are not authorized.