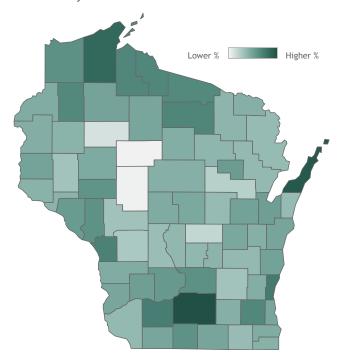

## Percent of Wisconsin residents who have received at least one dose by county

## Click a county to filter data