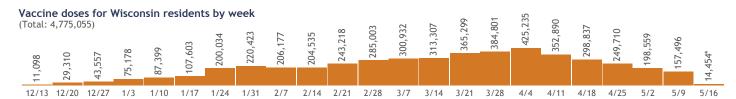

## **COVID-19 Vaccines for Wisconsin Residents**

Updated: 5/17/2021

HERC region data

See data for:

Residents who have received at least one dose
Residents who have completed the vaccine series