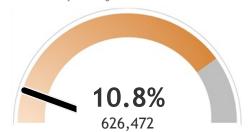

#### Percent of Wisconsin residents who have completed the vaccine series

The orange represents the population for whom the vaccine is authorized. The gray indicates the population under 16 years of age for whom the vaccines are not authorized.