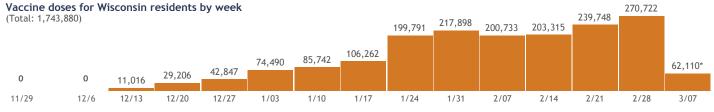

# **COVID-19 Vaccines for Wisconsin Residents**

Updated: 3/10/2021

HERC region data

See data for:

- Residents who have received at least one dose
- Residents who have completed the vaccine series