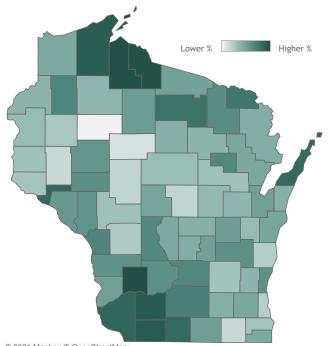

### Wisconsin residents who have completed the vaccine series by county

## Click a county to filter data

© 2021 Mapbox © OpenStreetMap