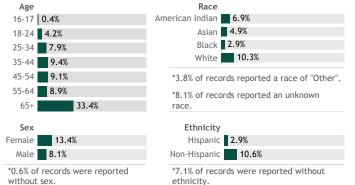

# View more data on racial and ethnic disparities in Wisconsin

\*Current week may be incomplete.