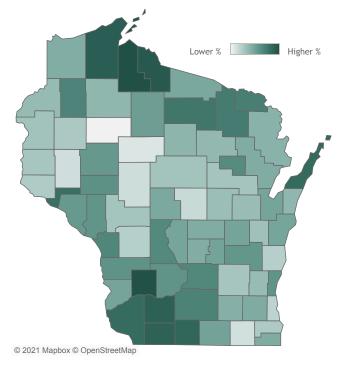

## **COVID-19 Vaccines for Wisconsin Residents**

Updated: 3/11/2021

Residents who have received at least one dose
Residents who have completed the vaccine series

Wisconsin residents who have completed the vaccine series by county

See data for:

Percent of Wisconsin residents who have completed the vaccine series

The orange represents the population for whom the vaccine is authorized. The gray

indicates the population under 16 years of age for whom the vaccines are not authorized.