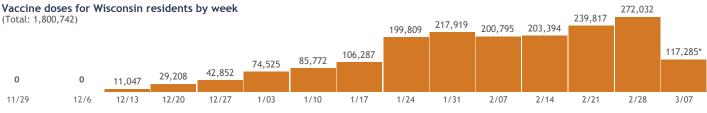

Age 111.1% 647,108 18-24 4.3% 25-34 8.0% Race American Indian 7.3% Asian 5.1% Black 3.0%

View more data on racial and ethnic disparities in Wisconsin

\*Current week may be incomplete.