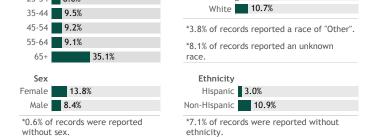

Age 111.1% 647,108 18-24 4.3% 25-34 8.0% Race American Indian 7.3% Asian 5.1% Black 3.0%

View more data on racial and ethnic disparities in Wisconsin

\*Current week may be incomplete.