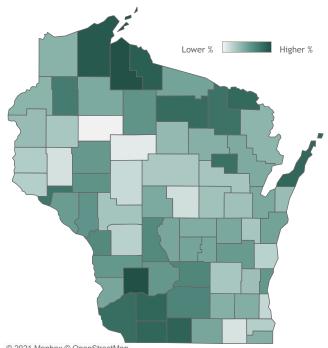

### Wisconsin residents who have completed the vaccine series by county

## Click a county to filter data

© 2021 Mapbox © OpenStreetMap