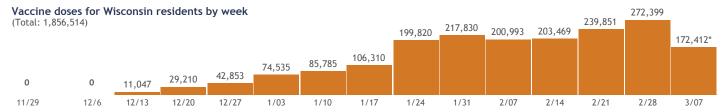

# **COVID-19 Vaccines for Wisconsin Residents**

Updated: 3/12/2021

HERC region data

See data for:

- Residents who have received at least one dose
- Residents who have completed the vaccine series