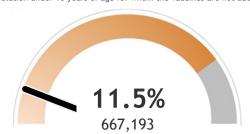

#### Percent of Wisconsin residents who have completed the vaccine series

The orange represents the population for whom the vaccine is authorized. The gray indicates the population under 16 years of age for whom the vaccines are not authorized.