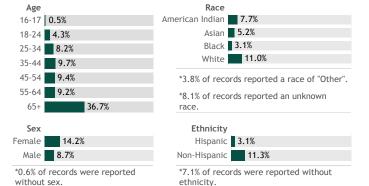

## View more data on racial and ethnic disparities in Wisconsin

\*Current week may be incomplete.