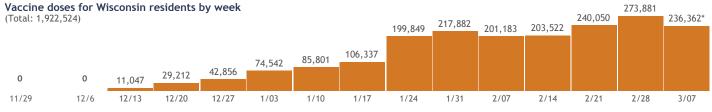

## View more data on racial and ethnic disparities in Wisconsin

\*Current week may be incomplete.