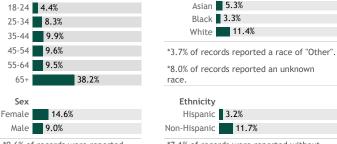

Race

American Indian 8.0% Asian 5.3%

\*0.6% of records were reported without sex.

Age 16-17 0.5%

> \*7.1% of records were reported without ethnicity.