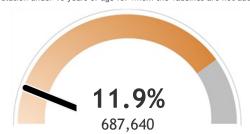

#### Percent of Wisconsin residents who have completed the vaccine series

The orange represents the population for whom the vaccine is authorized. The gray indicates the population under 16 years of age for whom the vaccines are not authorized.