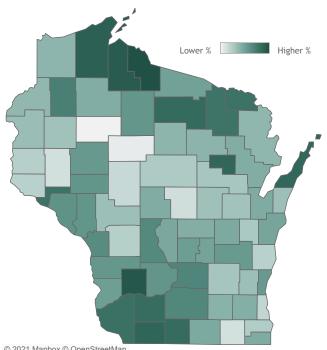

### Wisconsin residents who have completed the vaccine series by county

## Click a county to filter data

© 2021 Mapbox © OpenStreetMap