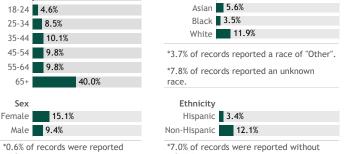

# **COVID-19 Vaccines for Wisconsin Residents**

Updated: 3/15/2021

Age 16-17 0.5%

HERC region data

See data for:

- Residents who have received at least one dose
- Residents who have completed the vaccine series

Race

American Indian 8.2%

View more data on racial and ethnic disparities in Wisconsin

without sex. ethnicity.