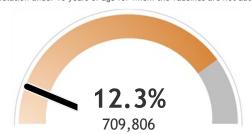

#### Percent of Wisconsin residents who have completed the vaccine series

The orange represents the population for whom the vaccine is authorized. The gray indicates the population under 16 years of age for whom the vaccines are not authorized.