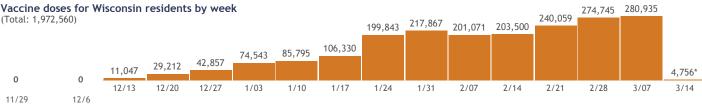

# Vaccine doses for Wisconsin residents by week

\*Current week may be incomplete.