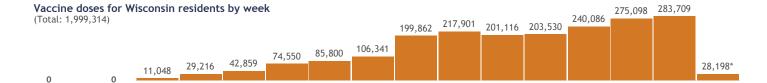

## Click a county to filter data

© 2021 Mapbox © OpenStreetMap

12/6

11/29

12/13

12/20

12/27

1/03

1/10

> \*6.9% of records were reported without ethnicity.

> > 2/28

## View more data on racial and ethnic disparities in Wisconsin

1/24

1/17

\*Current week may be incomplete.

3/07

3/14