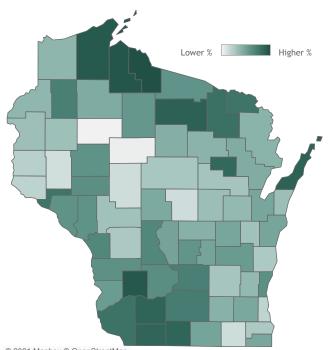

#### Wisconsin residents who have completed the vaccine series by county

## Click a county to filter data

© 2021 Mapbox © OpenStreetMap

12/6

11/29

12/13

12/20

12/27

1/03