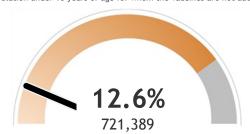

#### Percent of Wisconsin residents who have completed the vaccine series

The orange represents the population for whom the vaccine is authorized. The gray indicates the population under 16 years of age for whom the vaccines are not authorized.