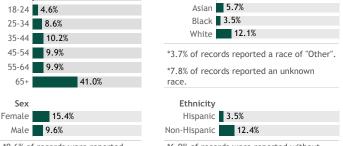

Race

American Indian 8.4%

\*0.6% of records were reported without sex.

1/31

2/07

2/14

2/21

Age 16-17 0.5%

> \*6.9% of records were reported without ethnicity.

> > 2/28