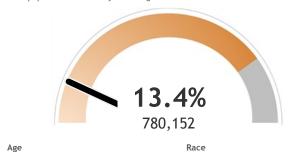

#### Percent of Wisconsin residents who have completed the vaccine series

The orange represents the population for whom the vaccine is authorized. The gray indicates the population under 16 years of age for whom the vaccines are not authorized.