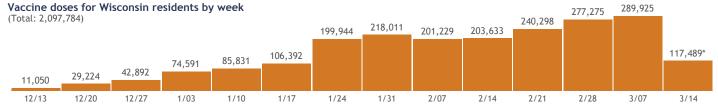

ID-19 Vaccines for Wisconsin Residents**

Updated: 3/18/2021

HERC region data

See data for:

- Residents who have received at least one dose
- Residents who have completed the vaccine series

#### Percent of Wisconsin residents who have completed the vaccine series by county

### Click a county to filter data



#### © 2021 Mapbox © OpenStreetMap

#### Percent of Wisconsin residents who have completed the vaccine series

The orange represents the population for whom the vaccine is authorized. The gray indicates the population under 16 years of age for whom the vaccines are not authorized.





American Indian 8.7%

\*0.6% of records were reported without sex.

16-17 0.5%

\*7.0% of records were reported without ethnicity.

## View more data on racial and ethnic disparities in Wisconsin



\*Current week may be incomplete.