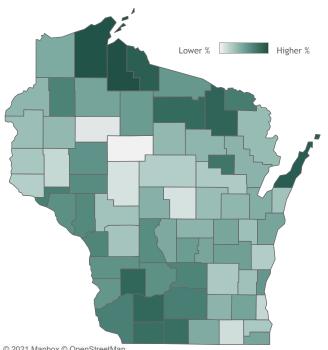

#### Percent of Wisconsin residents who have completed the vaccine series by county

### Click a county to filter data

#### © 2021 Mapbox © OpenStreetMap