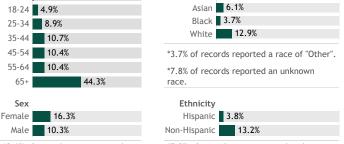

American Indian 8.7%

\*0.6% of records were reported without sex.

16-17 0.5%

\*7.0% of records were reported without ethnicity.

## View more data on racial and ethnic disparities in Wisconsin

\*Current week may be incomplete.