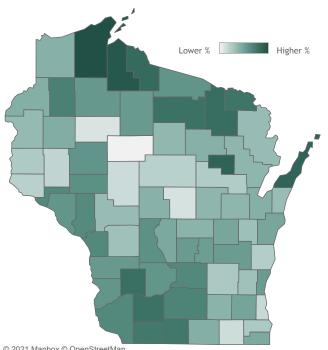

#### Percent of Wisconsin residents who have completed the vaccine series by county

#### Click a county to filter data

#### © 2021 Mapbox © OpenStreetMap