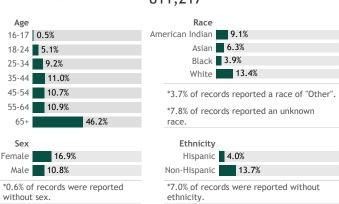

## **COVID-19 Vaccines for Wisconsin Residents**

Updated: 3/19/2021

HERC region data

See data for:

- Residents who have received at least one dose
- Residents who have completed the vaccine series

#### Percent of Wisconsin residents who have completed the vaccine series by county

#### Click a county to filter data



#### © 2021 Mapbox © OpenStreetMap

#### Percent of Wisconsin residents who have completed the vaccine series

The orange represents the population for whom the vaccine is authorized. The gray indicates the population under 16 years of age for whom the vaccines are not authorized.





### View more data on racial and ethnic disparities in Wisconsin

# Vaccine doses for Wisconsin residents by week



\*Current week may be incomplete.

292,557