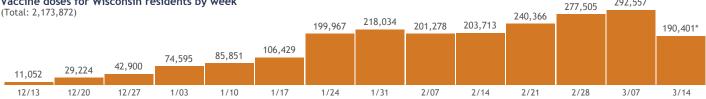

# Vaccine doses for Wisconsin residents by week

\*Current week may be incomplete.

292,557