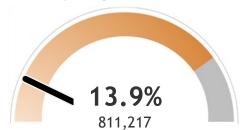

#### Percent of Wisconsin residents who have completed the vaccine series

The orange represents the population for whom the vaccine is authorized. The gray indicates the population under 16 years of age for whom the vaccines are not authorized.