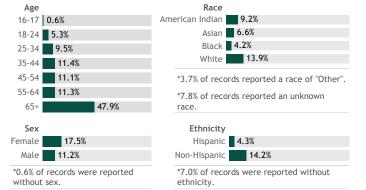

# **COVID-19 Vaccines for Wisconsin Residents**

Updated: 3/20/2021

HERC region data

See data for:

- Residents who have received at least one dose
- Residents who have completed the vaccine series

### Percent of Wisconsin residents who have completed the vaccine series by county

### Click a county to filter data



© 2021 Mapbox © OpenStreetMap

#### Percent of Wisconsin residents who have completed the vaccine series

The orange represents the population for whom the vaccine is authorized. The gray indicates the population under 16 years of age for whom the vaccines are not authorized.





## View more data on racial and ethnic disparities in Wisconsin

#### Vaccine doses for Wisconsin residents by week 293,604 277,663 (Total: 2,249,447) 264,237\* 240,477 218,096 199,997 201,330 203,947 106,452 85,862 74,600 42,903 29,226 11,053 12/13 12/20 12/27 1/03 1/10 1/17 1/24 1/31 2/07 2/14 2/21 2/28 3/07 3/14

\*Current week may be incomplete.