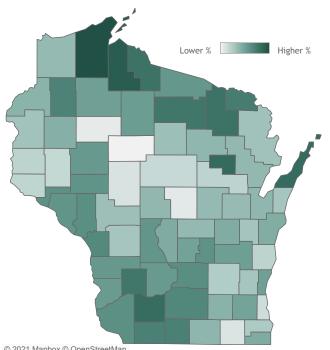

### Percent of Wisconsin residents who have completed the vaccine series by county

### Click a county to filter data

© 2021 Mapbox © OpenStreetMap

#### Percent of Wisconsin residents who have completed the vaccine series

The orange represents the population for whom the vaccine is authorized. The gray indicates the population under 16 years of age for whom the vaccines are not authorized.