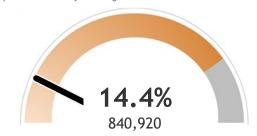

#### Percent of Wisconsin residents who have completed the vaccine series

The orange represents the population for whom the vaccine is authorized. The gray indicates the population under 16 years of age for whom the vaccines are not authorized.