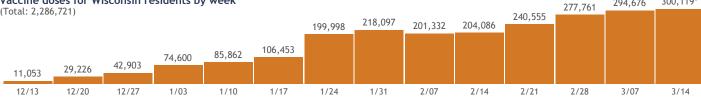

#### Vaccine doses for Wisconsin residents by week (Total: 2,286,721)

\*Current week may be incomplete.

294,676

300,119\*