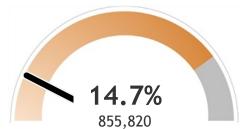

#### Percent of Wisconsin residents who have completed the vaccine series

The orange represents the population for whom the vaccine is authorized. The gray indicates the population under 16 years of age for whom the vaccines are not authorized.