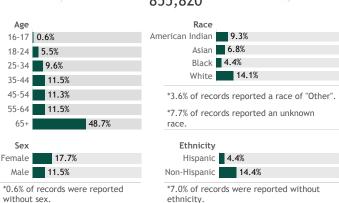

# **COVID-19 Vaccines for Wisconsin Residents**

Updated: 3/21/2021

HERC region data

See data for:

- Residents who have received at least one dose
- Residents who have completed the vaccine series

### Percent of Wisconsin residents who have completed the vaccine series by county

## Click a county to filter data



## © 2021 Mapbox © OpenStreetMap

#### Percent of Wisconsin residents who have completed the vaccine series

The orange represents the population for whom the vaccine is authorized. The gray indicates the population under 16 years of age for whom the vaccines are not authorized.





## View more data on racial and ethnic disparities in Wisconsin

#### Vaccine doses for Wisconsin residents by week (Total: 2,286,721)



\*Current week may be incomplete.

294,676

300,119\*