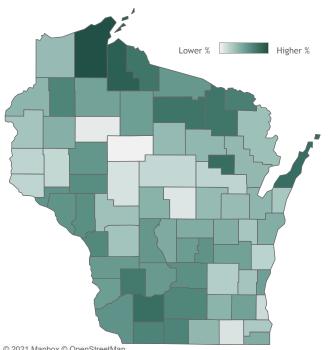

### Percent of Wisconsin residents who have completed the vaccine series by county

## Click a county to filter data

## © 2021 Mapbox © OpenStreetMap