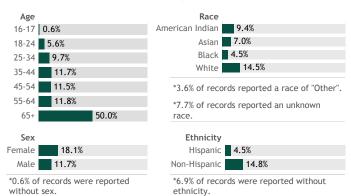

# **COVID-19 Vaccines for Wisconsin Residents**

Updated: 3/23/2021

HERC region data

See data for:

Residents who have received at least one dose

Residents who have completed the vaccine series

#### Percent of Wisconsin residents who have completed the vaccine series by county

#### Click a county to filter data



### © 2021 Mapbox © OpenStreetMap

#### Percent of Wisconsin residents who have completed the vaccine series

The orange represents the population for whom the vaccine is authorized. The gray indicates the population under 16 years of age for whom the vaccines are not authorized.





## View more data on racial and ethnic disparities in Wisconsin

#### Vaccine doses for Wisconsin residents by week 308,760 295,321 277,954 (Total: 2,332,930) 240,523 218,130 201,388 203,800 200,038 106,485 85,872 74,604 42,914 36,861\* 29,227 11,053 12/13 12/20 12/27 1/03 1/10 1/17 1/24 1/31 2/07 2/14 2/21 2/28 3/14 3/21

\*Current week may be incomplete.