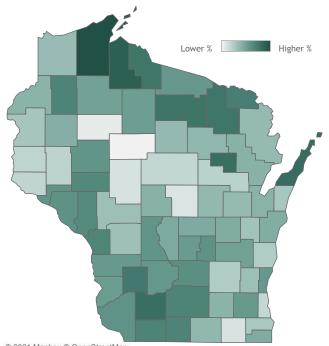

#### Percent of Wisconsin residents who have completed the vaccine series by county

#### Click a county to filter data

### © 2021 Mapbox © OpenStreetMap