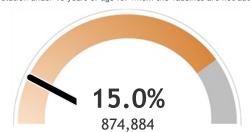

#### Percent of Wisconsin residents who have completed the vaccine series

The orange represents the population for whom the vaccine is authorized. The gray indicates the population under 16 years of age for whom the vaccines are not authorized.