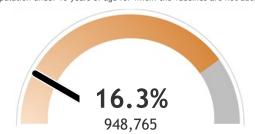

#### Percent of Wisconsin residents who have completed the vaccine series

The orange represents the population for whom the vaccine is authorized. The gray indicates the population under 16 years of age for whom the vaccines are not authorized.