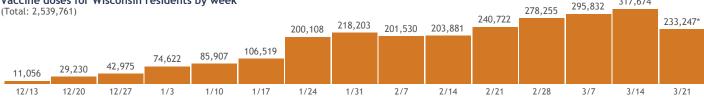

# Vaccine doses for Wisconsin residents by week

\*Current week may be incomplete.

317,674