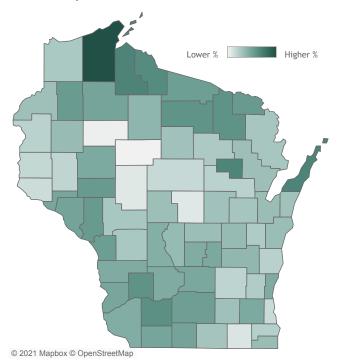

#### Percent of Wisconsin residents who have completed the vaccine series by county

## Click a county to filter data