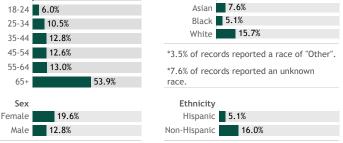

Race

American Indian 10.5%

\*0.6% of records were reported without sex.

Age 16-17 **0.7**%

> \*6.9% of records were reported without ethnicity.