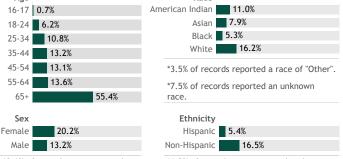

Race

American Indian

\*0.6% of records were reported without sex.

Age

\*6.9% of records were reported without ethnicity.