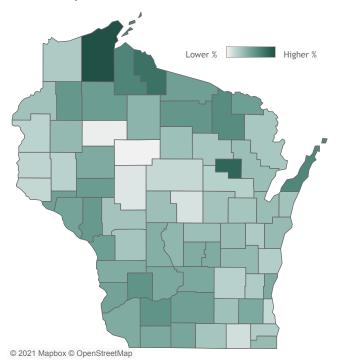

#### Percent of Wisconsin residents who have completed the vaccine series by county

### Click a county to filter data