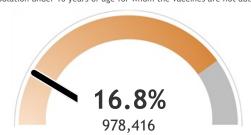

#### Percent of Wisconsin residents who have completed the vaccine series

The orange represents the population for whom the vaccine is authorized. The gray indicates the population under 16 years of age for whom the vaccines are not authorized.