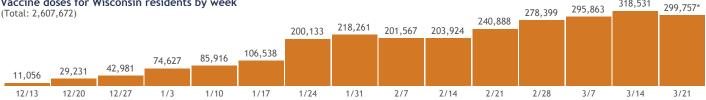

# Vaccine doses for Wisconsin residents by week

\*Current week may be incomplete.

318,531