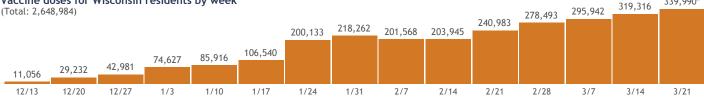

#### Vaccine doses for Wisconsin residents by week (Total: 2,648,984)

\*Current week may be incomplete.

339,990\*