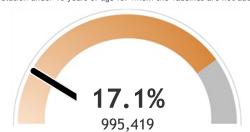

#### Percent of Wisconsin residents who have completed the vaccine series

The orange represents the population for whom the vaccine is authorized. The gray indicates the population under 16 years of age for whom the vaccines are not authorized.