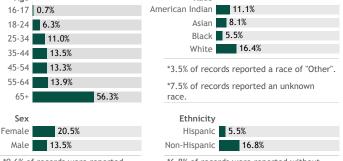

Race

\*0.6% of records were reported without sex.

Age

\*6.8% of records were reported without ethnicity.