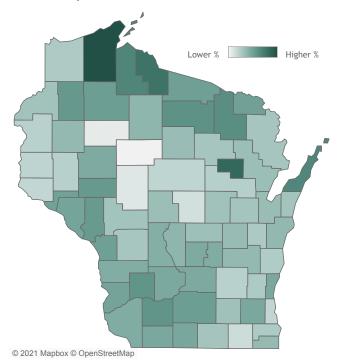

## Percent of Wisconsin residents who have completed the vaccine series by county

## Click a county to filter data