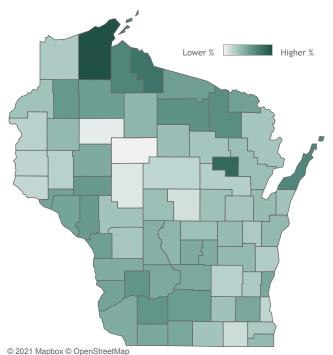

## Percent of Wisconsin residents who have completed the vaccine series by county

## Click a county to filter data