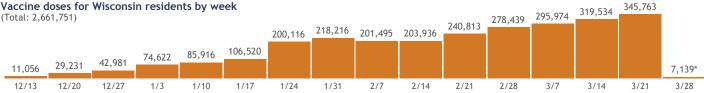

# Vaccine doses for Wisconsin residents by week

\*Current week may be incomplete.