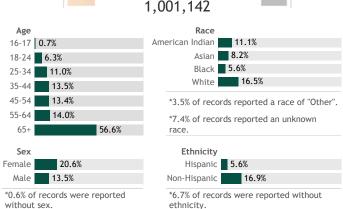

## **COVID-19 Vaccines for Wisconsin Residents**

Updated: 3/29/2021

HERC region data

See data for:

- Residents who have received at least one dose
- Residents who have completed the vaccine series

## Percent of Wisconsin residents who have completed the vaccine series by county

## Click a county to filter data



### Percent of Wisconsin residents who have completed the vaccine series

The orange represents the population for whom the vaccine is authorized. The gray indicates the population under 16 years of age for whom the vaccines are not authorized.





## View more data on racial and ethnic disparities in Wisconsin

# Vaccine doses for Wisconsin residents by week



\*Current week may be incomplete.