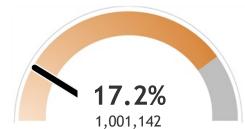

### Percent of Wisconsin residents who have completed the vaccine series

The orange represents the population for whom the vaccine is authorized. The gray indicates the population under 16 years of age for whom the vaccines are not authorized.