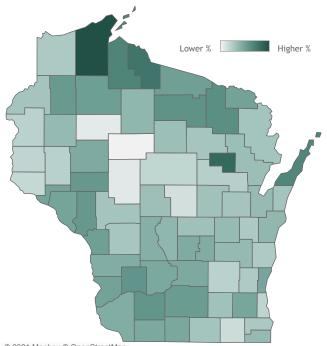

#### Percent of Wisconsin residents who have completed the vaccine series by county

#### Click a county to filter data

### © 2021 Mapbox © OpenStreetMap