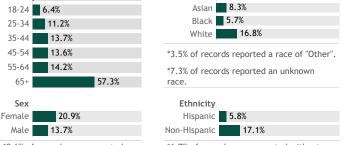

Race

American Indian

\*0.6% of records were reported without sex.

Age

16-17 0.8%

\*6.7% of records were reported without ethnicity.

11.3%