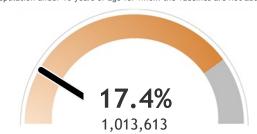

#### Percent of Wisconsin residents who have completed the vaccine series

The orange represents the population for whom the vaccine is authorized. The gray indicates the population under 16 years of age for whom the vaccines are not authorized.