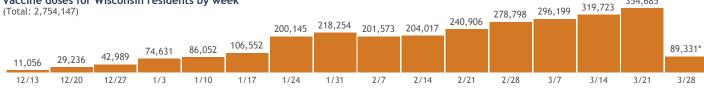

#### Vaccine doses for Wisconsin residents by week (Total: 2,754,147)

without sex.

\*Current week may be incomplete.

354,685