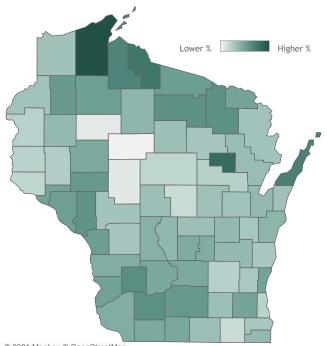

### Percent of Wisconsin residents who have completed the vaccine series by county

### Click a county to filter data

## © 2021 Mapbox © OpenStreetMap