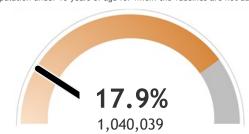

#### Percent of Wisconsin residents who have completed the vaccine series

The orange represents the population for whom the vaccine is authorized. The gray indicates the population under 16 years of age for whom the vaccines are not authorized.