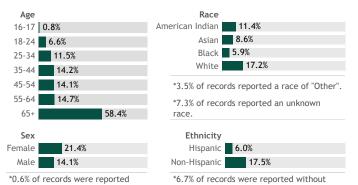

# **COVID-19 Vaccines for Wisconsin Residents**

Updated: 3/31/2021

HERC region data

See data for:

- Residents who have received at least one dose
- Residents who have completed the vaccine series

### Percent of Wisconsin residents who have completed the vaccine series by county

### Click a county to filter data



## © 2021 Mapbox © OpenStreetMap

#### Percent of Wisconsin residents who have completed the vaccine series

The orange represents the population for whom the vaccine is authorized. The gray indicates the population under 16 years of age for whom the vaccines are not authorized.





## View more data on racial and ethnic disparities in Wisconsin

ethnicity.

#### Vaccine doses for Wisconsin residents by week (Total: 2,754,147)



without sex.

\*Current week may be incomplete.

354,685