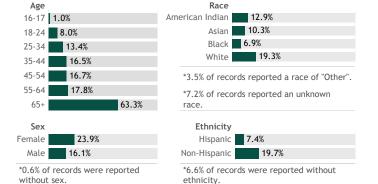

#### **COVID-19 Vaccines for Wisconsin Residents**

Updated: 4/5/2021

HERC region data

See data for:

- Residents who have received at least one dose
- Residents who have completed the vaccine series

# Percent of Wisconsin residents who have completed the vaccine series by county

#### Click a county to filter data



## Percent of Wisconsin residents who have completed the vaccine series

The orange represents the population for whom the vaccine is authorized. The gray indicates the population under 16 years of age for whom the vaccines are not authorized.





### View more data on racial and ethnic disparities in Wisconsin

#### Vaccine doses for Wisconsin residents by week 342,084 320,426 (Total: 3,019,138) 297,030 279,281 029 363, 200,185 241, 86,136 74,660 29,240 966 065 106, 42, 12/13 12/20 12/27 1/3 1/10 1/17 1/24 1/31 2/7 2/14 2/21 2/28 3/7 3/14 3/21 3/28 4/4

\*Current week may be incomplete.