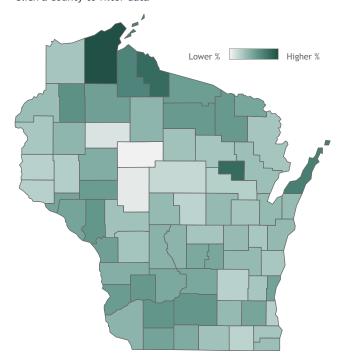

# Percent of Wisconsin residents who have completed the vaccine series by county

#### Click a county to filter data