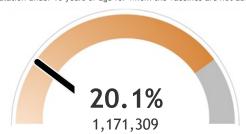

## Percent of Wisconsin residents who have completed the vaccine series

The orange represents the population for whom the vaccine is authorized. The gray indicates the population under 16 years of age for whom the vaccines are not authorized.