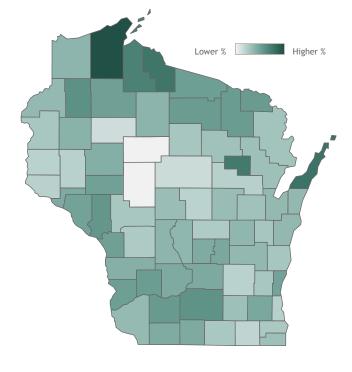

## **COVID-19 Vaccines for Wisconsin Residents**

Updated: 4/8/2021

Residents who have received at least one dose
Residents who have completed the vaccine series

Percent of Wisconsin residents who have completed the vaccine series by county

## Percent of Wisconsin residents who have completed the vaccine series

The **orange** represents the population for whom the vaccine is authorized. The **gray** indicates the population under 16 years of age for whom the vaccines are not authorized.