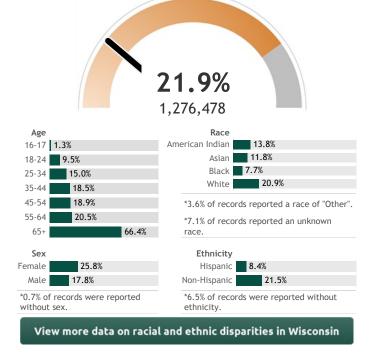

## **COVID-19 Vaccines for Wisconsin Residents**

Updated: 4/8/2021

Residents who have received at least one dose
Residents who have completed the vaccine series

Percent of Wisconsin residents who have completed the vaccine series by county