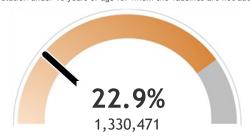

#### Percent of Wisconsin residents who have completed the vaccine series

The orange represents the population for whom the vaccine is authorized. The gray indicates the population under 16 years of age for whom the vaccines are not authorized.