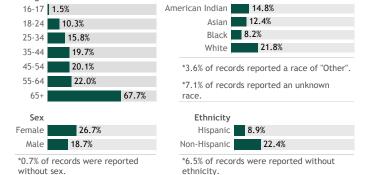

# **COVID-19 Vaccines for Wisconsin Residents**

Updated: 4/9/2021

Age

HERC region data

See data for:

- Residents who have received at least one dose
- Residents who have completed the vaccine series

#### Percent of Wisconsin residents who have completed the vaccine series by county

### Click a county to filter data



#### Percent of Wisconsin residents who have completed the vaccine series

The orange represents the population for whom the vaccine is authorized. The gray indicates the population under 16 years of age for whom the vaccines are not authorized.





## View more data on racial and ethnic disparities in Wisconsin

# Vaccine doses for Wisconsin residents by week



\*Current week may be incomplete.