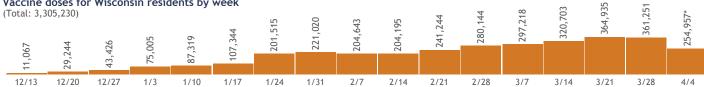

# Vaccine doses for Wisconsin residents by week

\*Current week may be incomplete.