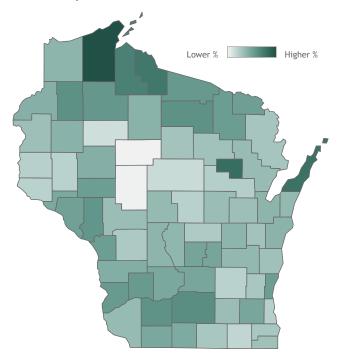

#### Percent of Wisconsin residents who have completed the vaccine series by county

### Click a county to filter data