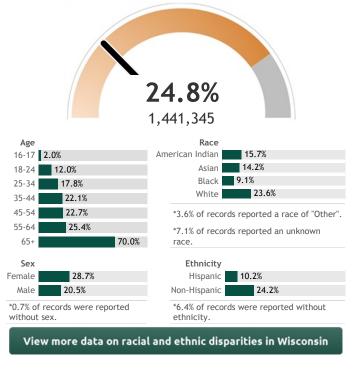

## **COVID-19 Vaccines for Wisconsin Residents**

Updated: 4/13/2021

Residents who have received at least one dose
Residents who have completed the vaccine series

Percent of Wisconsin residents who have completed the vaccine series by county