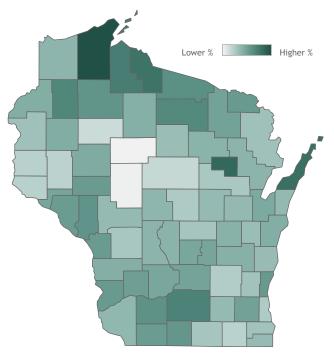

## **COVID-19 Vaccines for Wisconsin Residents**

Updated: 4/13/2021

Residents who have received at least one dose
Residents who have completed the vaccine series

Percent of Wisconsin residents who have completed the vaccine series by county

## Click a county to filter data

Percent of Wisconsin residents who have completed the vaccine series

The **orange** represents the population for whom the vaccine is authorized. The **gray** indicates the population under 16 years of age for whom the vaccines are not authorized.