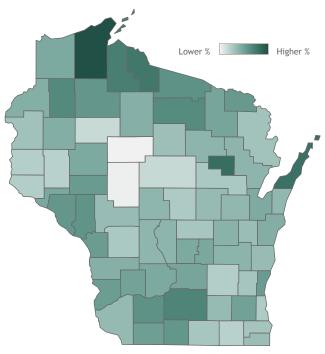

## Percent of Wisconsin residents who have completed the vaccine series by county

See data for:

## Click a county to filter data

## series The orange represents the population for whom the vaccine is authorized. The gray indicates the population under 16 years of age for whom the vaccines are not authorized.

Percent of Wisconsin residents who have completed the vaccine